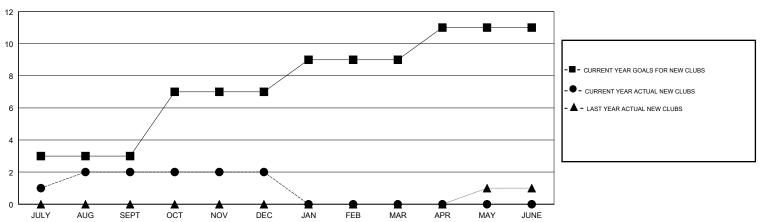

# GOALS AND ACTUAL NEW CLUBS CUMULATIVE

## **LOCATION PHILIPPINES**

**GMT CA** 

|                       | Club          | s         |               | Members               |                           |                         |                                              |
|-----------------------|---------------|-----------|---------------|-----------------------|---------------------------|-------------------------|----------------------------------------------|
| RESULTS FOR 2018-2019 |               |           |               | RESULTS FOR 2018-2019 |                           |                         |                                              |
| QUARTER               | NEW CLUB GOAL | NEW CLUBS | DROPPED CLUBS | QUARTER               | MEMBER GROWTH NET<br>GOAL | MEMBER GROWTH<br>ACTUAL | DROPPED MEMBERS ACTUAL (including transfers) |
| JULY/AUG/SEPT         | 3             | 2         | 0             | JULY/AUG/SEPT         | 70                        | 74                      | 16                                           |
| OCT/NOV/DEC           | 4             | 0         | 2             | OCT/NOV/DEC           | 110                       | 38                      | 99                                           |
| JAN/FEB/MAR           | 2             | 0         | 0             | JAN/FEB/MAR           | 30                        | 0                       | 0                                            |
| APR/MAY/JUNE          | 2             | 0         | 0             | APR/MAY/JUNE          | 230                       | 0                       | 0                                            |