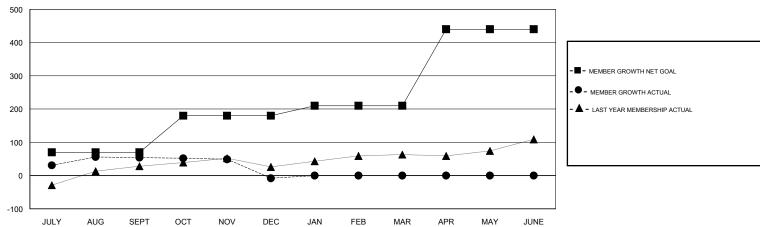

## GOALS AND ACTUAL MEMBERS CUMULATIVE

| DROPPED CLUBS: 2  DROPPED MEMBERS |     | 19 CLUBS OF 37 ADDED 1 OR MORE NEW MEMBERS | GENDER DISTRIBUTION  MALE 601 (46.05%)  FEMALE 704 (53.95%)  Women Percentage Fiscal Year Goal: 50% |     |  |
|-----------------------------------|-----|--------------------------------------------|-----------------------------------------------------------------------------------------------------|-----|--|
| DECEASED                          | 2   | CLICK HERE FOR CUMULATIVE                  | TOTAL FAMILY UNIT MEMBERS                                                                           |     |  |
| CLUB CANCELLED                    | 23  | MEMBERSHIP DATA                            |                                                                                                     | 249 |  |
| OTHER                             | 90  |                                            | FAMILY MEMBERS PAYING HALF DUES                                                                     |     |  |
| TOTAL                             | 115 |                                            |                                                                                                     |     |  |

## **LOCATION PHILIPPINES**

**GMT CA** 

|                       | Club          | s         |               | Members               |                           |                         |                                              |
|-----------------------|---------------|-----------|---------------|-----------------------|---------------------------|-------------------------|----------------------------------------------|
| RESULTS FOR 2018-2019 |               |           |               | RESULTS FOR 2018-2019 |                           |                         |                                              |
| QUARTER               | NEW CLUB GOAL | NEW CLUBS | DROPPED CLUBS | QUARTER               | MEMBER GROWTH NET<br>GOAL | MEMBER GROWTH<br>ACTUAL | DROPPED MEMBERS ACTUAL (including transfers) |
| JULY/AUG/SEPT         | 3             | 2         | 0             | JULY/AUG/SEPT         | 70                        | 74                      | 16                                           |
| OCT/NOV/DEC           | 4             | 0         | 2             | OCT/NOV/DEC           | 110                       | 38                      | 99                                           |
| JAN/FEB/MAR           | 2             | 0         | 0             | JAN/FEB/MAR           | 30                        | 0                       | 0                                            |
| APR/MAY/JUNE          | 2             | 0         | 0             | APR/MAY/JUNE          | 230                       | 0                       | 0                                            |